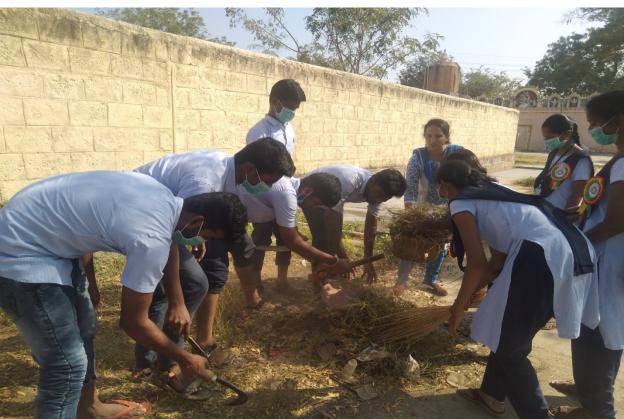

Cleaning the Grama Chavidi at Maruthi Nagar on 20-03-2022.

Swatch Barat & Plantation in School Premises at Maruthi Nagar 21-03-2022

Gundi Temple Commissioner Mukunda reddy garu and temple chairman Raghavendra garu joined with volunteers for doing swatch bharath.

Cleaning Dump in Papagni River at Gundi on 22-02-2020

Cleaning Bhumandaswamy Asramam with spiritual energy on 23-03-2022