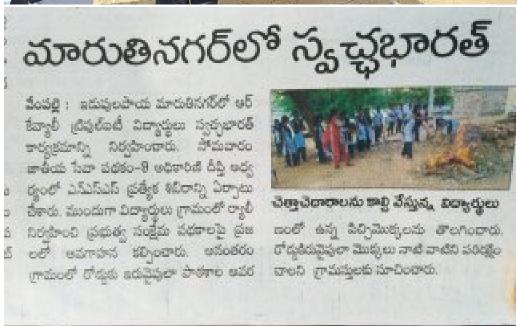

### గ్రామాల ప్రగతికి విద్యార్థులు తోడ్పాటునందించాలి

వేంపల్లె, మ్యాస్ట్ ట్రామాల ప్రగతికి ట్రిపుల్ ఐటీ విద్యార్థులు తోడ్పాటునందించాలని ట్రిపుల్ ఐటీ జాతీయ సేవా పథకం 9వ విభాగం అధికారిణి దీప్తి అన్నారు. మండ లంలోని మారుతినగర్లో ఆదివారం ఎన్ఎస్ఎస్ ప్రత్యేక శిబి రాన్ని ఏర్పాటు చేశారు. ముందుగా విద్యార్థులు గ్రామంలో ర్యాలీ నిర్వహించి ప్రభుత్వ సంక్షేమ పథకాలపై ప్రజల్లో అవ గాహన కల్పించారు. స్వచ్ఛభారత్, పొదుపు పథకాలు, కుటుంబ నియంత్రణ, ఇతరత్రా వాటి గురించి విద్యార్థులు గ్రామీణులకు తెలియజేశారు. ఆనంతరం గ్రామంలోని పాఠ శాల, ఆలయాల వెలుపల ఉన్న చెత్తా చెదారాన్ని తొలగించి శుభపరిచారు. ఏడు రోజుల పాటు గ్రామంలోనే ఉండి సేవా కార్యక్రమాలు చేపడుతామని వారు తెలియజేశారు.