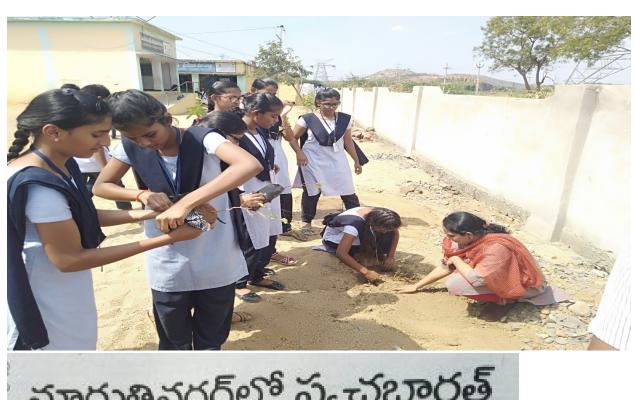

### Day wise Activity Schedule:-

| S.No | Day       | Date       | Activity                                                                                            |
|------|-----------|------------|-----------------------------------------------------------------------------------------------------|
| 1    | Sunday    | 20-03-2022 | Swatch bharath & Rally                                                                              |
| 2    | Monday    | 21-03-2022 | Rally on voters rights, Health, voting awareness door to door programme                             |
| 3    | Tuesday   | 22-03-2022 | Plantation, Rally on Women empowerment, Child(girl) education, self employment awareness activities |
| 4    | Wednesday | 23-03-2022 | Rally on citizen rights,<br>utilization of vote right,<br>Constitution awareness<br>activities      |
| 5    | Thursday  | 24-03-2022 | Watering plants, Clean Bhumananda Asramam premises                                                  |
| 6    | Friday    | 25-03-2022 | Door to door Interaction with villagers ,conduct cultural activities                                |
| 7    | Saturday  | 26-03-2022 | Rongoli contest at Maruthi nagar and Gandi, Games for Primary school children                       |

Cleaning the Grama Chavidi at Maruthi Nagar on 20-03-2022.

Swatch Barat & Plantation in School Premises at Maruthi Nagar 21-03-2022

Gundi Temple Commissioner Mukunda reddy garu and temple chairman Raghavendra garu joined with volunteers for doing swatch bharath.