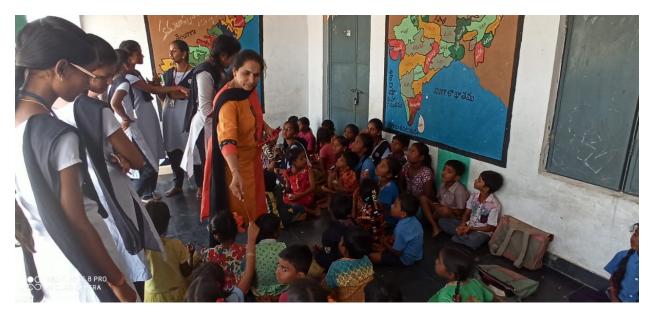

శుక్రవారం వేంపల్లె మందలం ఇదుపులపాయలోని మారుతి నగర్ ప్రాథమిక పాఠశాల నందు విద్యార్థులకు ఆటల పోటీలు, సాంస్కృతిక పురోగతి, సాహిత్యం, పాటలు, పద్యాలు లాంటి సందేశాత్మకమైన విషయాలను వివరించారు. అందులో భాగంగా బేటి పదావో.. బేటీ బాచావో ను ఉద్దేశించి విధ్యార్థులకు ఆద పిల్లలు చదువు, ఆరోగ్యం, అభ్యన్నతి పై స్పష్టత ఇచ్చారు. అంతేకాకుండా ఆద పిల్లలు చదువుపై మక్కువ చూపాలని, ప్రతి రంగంలో రానించాలని చెప్పారు. అలాగే గ్రామంలోని మహిళలు, వృద్ధులకు వేనవి కాలంలో తీసుకోవాల్సిన జాగ్రత్తలు గురించి అవగాహన కల్పించారు. అలాగే స్వభ్భక్క పరిశుభ్రత తదితర అంశాలపై చర్చించారు. ఈ కార్యక్రమంలో ప్రధానోపాధ్యాయులు,ఎన్ఎస్ఎస్ విద్యార్ధులు, పాఠశాల విద్యార్ధులు పాల్గొన్నారు.

Rally on, Encouraging girl child education & Save girl child and Interaction with Maruthinagarpeople & Motivated them towards Women empowerment on 24-03-2022

Conducting Games in MPPS School at, MaruthiNagar 25-03-2022