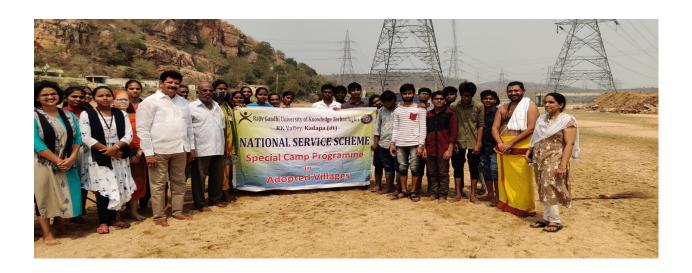

### **NSS Unit-9**

RAJIV GANDHI UNIVERSITY OF KNOWLEDGE TECHNOLOGIES

R.K.VALLEY, KADAPA DISTRICT-516330

NSS unit-9 of RGUKT RK Valley has conducted a special camp at **Maruthi Nagar** & **Gundi** village from 20-03-2022 to 26-03-2022. The village distance from the campus is 08 km.

#### **SPECIAL CAMP**

| Duration                 | 20-03-2022 to 26-03-2022         |
|--------------------------|----------------------------------|
| Village                  | Maruthi Nagar & Gundi , Vempalli |
|                          | mandal                           |
| Distance from college    | 08 KM                            |
| No of student Volunteers | <u>50</u>                        |
| Programme Officer        | Dr.J.Deepthi                     |