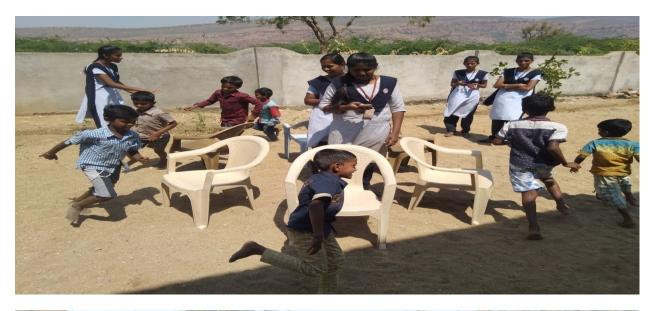

Rally on, Encouraging girl child education & Save girl child and Interaction with Maruthinagarpeople & Motivated them towards Women empowerment on 24-03-2022

Conducting Games in MPPS School at, MaruthiNagar 25-03-2022