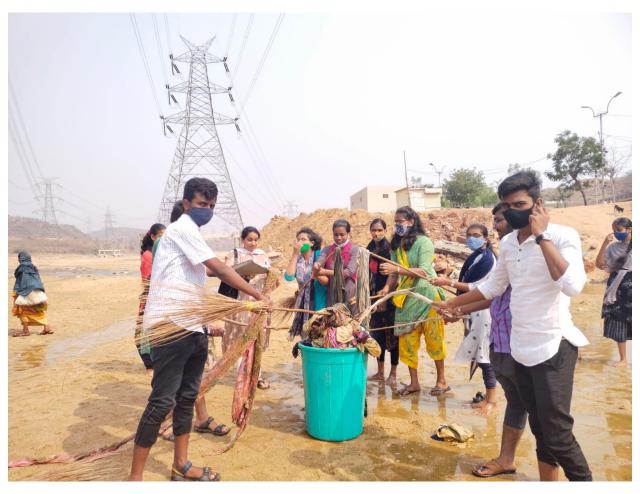

## ఇడుపులపాయలో ఎన్ఎస్ఎస్ స్పెషల్ క్యాంపు

వేంపల్లె : ఆర్టీయూకేటీ పరిధిలోని ఆర్కే వ్యాలీ ట్రిపుల్ ఐటీ ఎన్ఎస్ఎస్ యూనిట్-6, 8 ఆధ్వర్యంలో ఇడుపు లపాయలో స్పెషల్ క్యాంపు నిర్వహించారు. బుధ వారం ఎన్ఎస్ఎస్ ప్రాగ్రాం అధికారిణి అనూష సూచనల మేరకు విద్యార్థులు ఇడుపులపాయ గ్రామాన్ని సందర్శించారు.గ్రామస్తులతో మమేకమై వేసవి కాలంలో తీసుకోవాల్సిన జాగ్రత్తల గురించి వివరించారు. గ్రామంలోని పలు ప్రాంతాల్లో చెత్తను తొలగించారు. ఈ సందర్భంగా ఆమె మాట్లాడుతూ ఇడుపులపాయ గ్రామాన్ని దత్తత తీసుకుని పరిసరాల పరిశుభ్రత, ఆరోగ్యం పట్ల తీసుకోవాల్సిన జాగ్రత్తల గురించి ప్రజలకు అవగాహన కల్పించామన్నారు. గ్రామ సర్పంచ్ శ్రీరాములు, విద్యార్థులు పాల్గొన్నారు. గండిలో ట్రిపుల్ ఐటీ విద్యార్థుల శ్రమదానం చక్రాయపేట : గండి క్షేతంలో బుధవారం ట్రిపుల్ఐ టీకి చెందిన ఎన్ఎస్ఎస్ విద్యార్థులు శ్రమదానం చేశారు. ఎన్ఎస్ఎస్ కోఆర్థినేటర్ దీప్తి ఆద్వర్యంలో

గండిలో ట్రిపుల్ ఐటీకి చెందిన ఎన్ఎస్ఎస్ విద్యార్థులు

ఈ కార్య క్రమం నిర్వహించారు. ఈ సందర్భంగా పాపాఘ్ని నదిలోని చెత్త, భక్తులు పారేసిన దుస్తులు, ప్లాస్టిక్ వ్యర్థాలను తొలగించారు. గండిలో ట్రతినెలా ఈకార్యక్రమం నిర్వహిస్తామని కోఆర్టినేటర్ దీప్తి తెలిపారు.కార్యక్రమంలో గండి ఆలయ సహాయక మిషనర్ అలవలపాటి ముకుందారెడ్డి, చైర్మన్ రాఘ పేంద్రట్రసాద్,ట్రధాన అర్భకుడు కేసరి తదితరులు పాల్గొన్నారు.

Cleaning Dump in Papagni River at Gundi on 22-02-2020

Cleaning Bhumandaswamy Asramam with spiritual energy on 23-03-2022