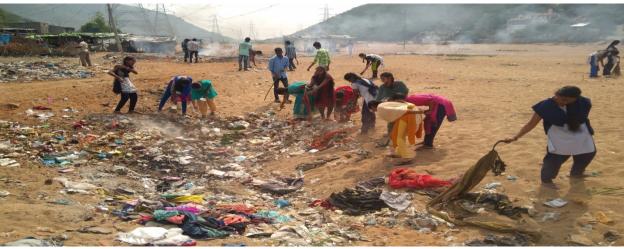

గండిలో ట్రిపుల్ ఐటీకి చెందిన ఎన్ఎస్ఎస్ విద్యార్థులు

ఈ కార్య క్రమం నిర్వహించారు. ఈ సందర్భంగా పాపాఘ్ని నదిలోని చెత్త, భక్తులు పారేసిన దుస్తులు, ప్లాస్టిక్ వ్యర్థాలను తొలగించారు. గండిలో ట్రతినెలా ఈకార్యక్రమం నిర్వహిస్తామని కోఆర్టినేటర్ దీప్తి తెలిపారు.కార్యక్రమంలో గండి ఆలయ సహాయక మిషనర్ అలవలపాటి ముకుందారెడ్డి, చైర్మన్ రాఘ పేంద్రట్రసాద్,ట్రధాన అర్భకుడు కేసరి తదితరులు పాల్గొన్నారు.

Cleaning Dump in Papagni River at Gundi on 22-02-2020

Cleaning Bhumandaswamy Asramam with spiritual energy on 23-03-2022