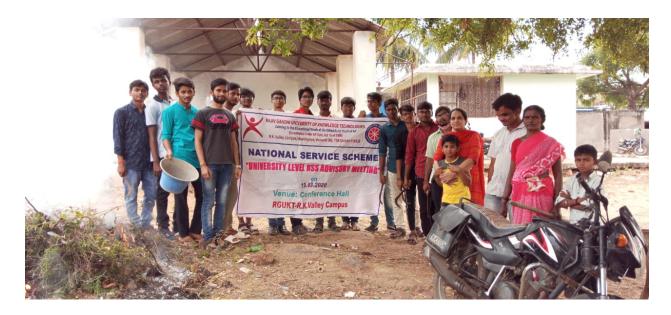

### **NSS Unit-9**

RAJIV GANDHI UNIVERSITY OF KNOWLEDGE TECHNOLOGIES

R.K.VALLEY, KADAPA DISTRICT-516330

NSS unit-9 of RGUKT RK Valley has conducted a special camp at **Maruthi Nagar** & **Gundi** village from 20-03-2022 to 26-03-2022. The village distance from the campus is 08 km.

#### **SPECIAL CAMP**

| Duration                 | 20-03-2022 to 26-03-2022         |
|--------------------------|----------------------------------|
| Village                  | Maruthi Nagar & Gundi , Vempalli |
|                          | mandal                           |
| Distance from college    | 08 KM                            |
| No of student Volunteers | <u>50</u>                        |
| Programme Officer        | Dr.J.Deepthi                     |