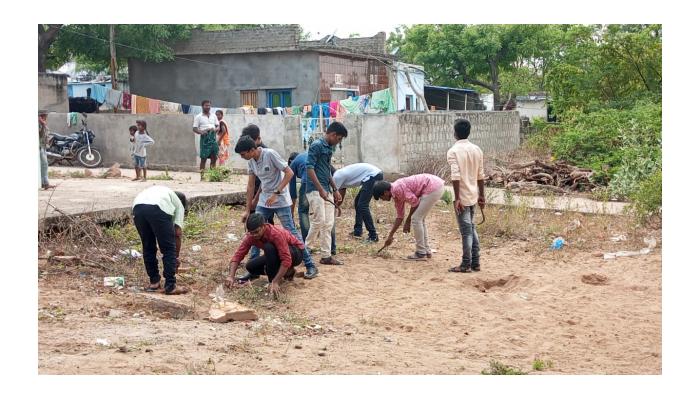

Cleaning the Grama Chavidi at Maruthi Nagar on 20-03-2022.

Swatch Barat & Plantation in School Premises at Maruthi Nagar 21-03-2022

Gundi Temple Commissioner Mukunda reddy garu and temple chairman Raghavendra garu joined with volunteers for doing swatch bharath.